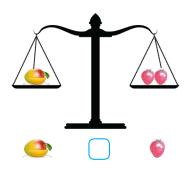

- a. Length of the table:

  Handspan

  Footspan
- b. Width of the corridor: Handspan Footspan

Q9. Observe the balance carefully. Compare the items on the pans and put the correct sign <, > or =.

Q10. Observe the items on the pans carefully and choose the correct picture: