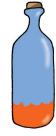

a. [

b. (

Q11. How many bottles of water can be filled using the water in the bucket?

Capacity:

10 Units

Answer: \_\_\_\_\_ bottles

2 Units