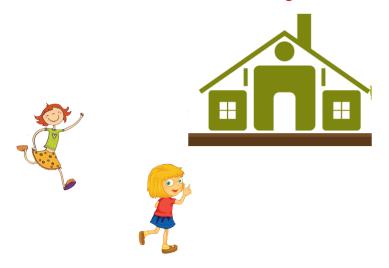

#### Q3. Tick the heavier item.

Q4. Draw a line from the house to the girl who is nearer to the house.

Q5. Look at the given figure and estimate the length of the pen.

a. Length of the pen = \_\_\_\_\_ toothpicks