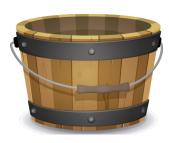

a. [

b. (

Q11. How many bottles of water can be filled using the water in the bucket?

Capacity:

10 Units

Answer: \_\_\_\_\_ bottles

2 Units