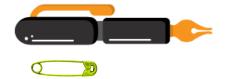

#### Q3. Tick the heavier item.

Q4. Draw a line from the house to the girl who is nearer to the house.

Q5. Look at the given figure and estimate the length of the pen.

a. Length of the pen = \_\_\_\_\_ toothpicks

b. Length of the pen = \_\_\_\_\_ safety pins

Q6. Find and circle the non- standard units of measuring length from the following:

| С | Т | Y | G | P | Н | J | Н |
|---|---|---|---|---|---|---|---|
| A | U | I | J | О | F | K | A |
| С | R | В | F | K | R | Т | N |
| V | W |   | I | L | T | U | D |
| В | G | R | F | Т | Y | I | S |
| S | F | G | D | S | M | L | P |
| A | D | Н | С | В | N | О | A |
| F | О | О | Т | S | P | A | N |