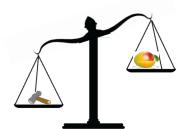

- a. Length of the table:

  Handspan

  Footspan
- b. Width of the corridor: Handspan Footspan

Q9. Observe the balance carefully. Compare the items on the pans and put the correct sign <, > or =.

Q10. Observe the items on the pans carefully and choose the correct picture: