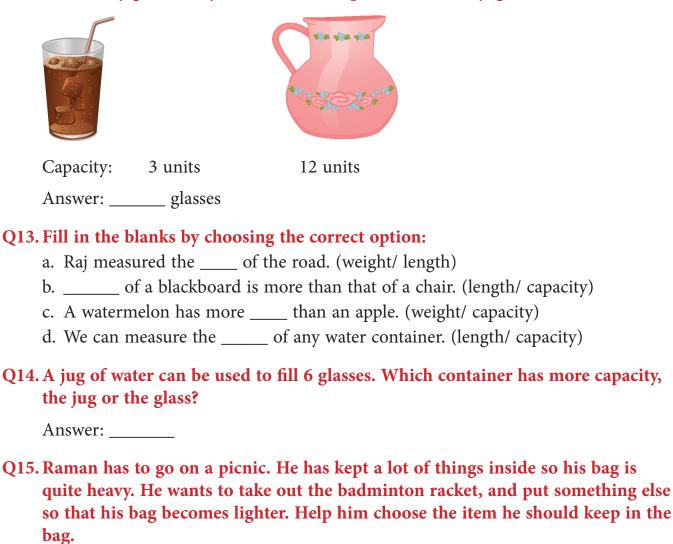

#### Q12. How many glasses of juice would be required to fill the jug?

- - A packet of chips.
- b. A novel
- A water bottle