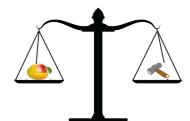

- a. Length of the table:

  Handspan

  Footspan
- b. Width of the corridor: Handspan Footspan

Q9. Observe the balance carefully. Compare the items on the pans and put the correct sign <, > or =.

Q10. Observe the items on the pans carefully and choose the correct picture: